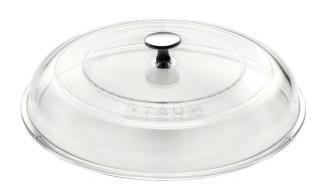

## Domed Glass Lid 9.5-inch / 24cm

sku: 40501-024

Rooted in French culinary heritage, Staub is the benchmark for cast iron cookware. The Domed Glass Lid gives chefs a handy alternative to traditional cast iron. The see-through glass allows for easy monitoring of cooking without lifting the lid, sealing in delicious flavors. The tight-fitting lid locks in moisture and heat. Roomy enough to accommodate large pieces of meat, the spacious domed shape is designed to keep food surrounded by steam. 9.5" / 24cm - Fits 4-qt Cocotte, 2.75-qt Braiser STAUB Domed Glass Lid 9.5-inch / 24cm