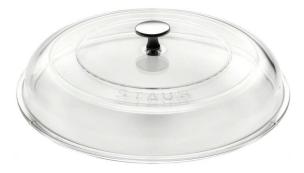

## sku: 40501-023

Rooted in French culinary heritage, Staub is the benchmark for cast iron cookware. The Domed Glass Lid gives chefs a handy alternative to traditional cast iron. The see-through glass allows for easy monitoring of cooking without lifting the lid, sealing in delicious flavors. The tight-fitting lid locks in moisture and heat. Roomy enough to accommodate large pieces of meat, the spacious domed shape is designed to keep food surrounded by steam. 8" / 20cm - Fits 8" Fry Pan STAUB Domed Glass Lid 8-inch / 20cm Dimension: 8.5 X 8.5 X 2.7 Made in Italy In stock items will be shipped via ground shipping within 5-14 business days of placing your order. Learn about our Shipping Policy here. In stock: 0