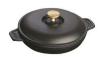

## 8-inch Round Covered Baking Dish

sku: 1332018

For centuries, cooks have taken advantage of the natural heat retention and redistribution properties of cast iron. Staub builds on this tradition with our enameled cast iron cookware.

Black matte enamel inside and cooking surface creates a culinary advantage for better browning, braising, and roasting. Colorful enamel outside adds flare to your kitchen and table. Safe for use on all types of heat sources, including gas, electric, and induction, and oven safe up to 500F. Chip resistant and dishwasher safe. Made in France.

Available in 2 styles

STAUB 8-inch Round Covered Baking Dish

Dimension: 10.2" X 8" X 3.3"

Made in Italy

In-stock items will be shipped via ground shipping within 5-14 business days of placing your order. Learn about our Shipping Policy here.