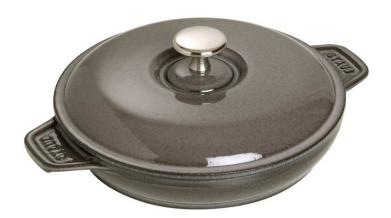

## 8-inch Round Covered Baking Dish

sku: 1332018

For centuries, cooks have taken advantage of the natural heat retention and redistribution properties of cast iron. Staub builds on this tradition with our enameled cast iron cookware.

Black matte enamel inside and cooking surface creates a culinary advantage for better browning, braising, and roasting. Colorful enamel outside adds flare to your kitchen and table. Safe for use on all types of heat sources, including gas, electric, and induction, and oven safe up to 500F. Chip resistant and dishwasher safe. Made in France.

Available in 2 styles

STAUB 8-inch Round Covered Baking Dish

Dimension: 10.2" X 8" X 3.3"

Made in Italy

In-stock items will be shipped via ground shipping within 5-14 business days of placing your order. Learn about our Shipping Policy here.