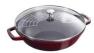

## sku: 1312985

The Perfect Pan's name says it all. The ultimate multitasker, it excels at searing, sautéing, browning, steaming, stir frying, and deep frying. Wide, angled sides facilitate stirring without spilling - a plus when stir frying meats and vegetable. Thanks to cast iron construction, the vessel retains heat remarkably well to ensure uniform cooking. Available in 7 styles STAUB 4.5-qt Perfect Pan Dimension: 15.2 X 11.8 X 4.7" Made in Italy In stock items will be shipped via ground shipping within 5-14 business days of placing your order. Learn about our Shipping Policy here.