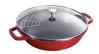

## 4.5-qt Perfect Pan

## sku: 1312985

The Perfect Pan's name says it all. The ultimate multitasker, it excels at searing, sautéing, browning, steaming, stir frying, and deep frying. Wide, angled sides facilitate stirring without spilling - a plus when stir frying meats and vegetable. Thanks to cast iron construction, the vessel retains heat remarkably well to ensure uniform cooking. Available in 7 styles STAUB 4.5-qt Perfect Pan Dimension: 15.2 X 11.8 X 4.7" Made in Italy In stock items will be shipped via ground shipping within 5-14 business days of placing your order. Learn about our Shipping Policy here.