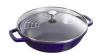

## 4.5-qt Perfect Pan

## sku: 1312985

The Perfect Pan's name says it all. The ultimate multitasker, it excels at searing, sautéing, browning, steaming, stir frying, and deep frying. Wide, angled sides facilitate stirring without spilling - a plus when stir frying meats and vegetable. Thanks to cast iron construction, the vessel retains heat remarkably well to ensure uniform cooking. Available in 7 styles STAUB 4.5-qt Perfect Pan Dimension: 15.2 X 11.8 X 4.7" Made in Italy In stock items will be shipped via ground shipping within 5-14 business days of placing your order. Learn about our Shipping Policy here.