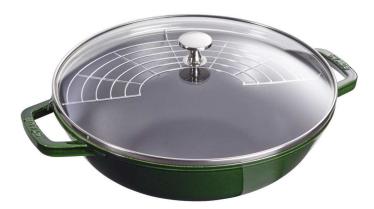

## 4.5-qt Perfect Pan

## sku: 1312985

The Perfect Pan's name says it all. The ultimate multitasker, it excels at searing, sautéing, browning, steaming, stir frying, and deep frying. Wide, angled sides facilitate stirring without spilling - a plus when stir frying meats and vegetable. Thanks to cast iron construction, the vessel retains heat remarkably well to ensure uniform cooking. Available in 7 styles STAUB 4.5-qt Perfect Pan Dimension: 15.2 X 11.8 X 4.7" Made in Italy In stock items will be shipped via ground shipping within 5-14 business days of placing your order. Learn about our Shipping Policy here.