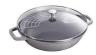

## 4.5-qt Perfect Pan

## sku: 1312985

The Perfect Pan's name says it all. The ultimate multitasker, it excels at searing, sautéing, browning, steaming, stir frying, and deep frying. Wide, angled sides facilitate stirring without spilling - a plus when stir frying meats and vegetable. Thanks to cast iron construction, the vessel retains heat remarkably well to ensure uniform cooking. Available in 7 styles STAUB 4.5-qt Perfect Pan Dimension: 15.2 X 11.8 X 4.7" Made in Italy In stock items will be shipped via ground shipping within 5-14 business days of placing your order. Learn about our Shipping Policy here.