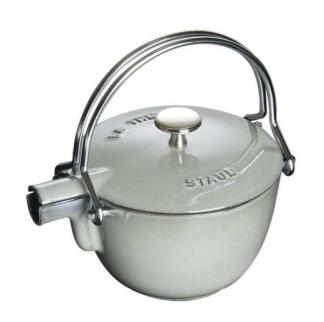

## 1.25-qt Round Tea Kettle - available in 6 colors

sku: 1650018

For centuries, cooks have taken advantage of the natural heat retention and redistribution properties of cast iron. Staub builds on this tradition with our enameled cast iron cookware. Black matte enamel inside and cooking surface creates a culinary advantage for better browning, braising, and roasting. Colorful enamel outside adds flare to your kitchen and table. Safe for use on all types of heat sources, including gas, electric, and induction, and oven safe up to 500F. Chip resistant and dishwasher safe. Made in France.

Available in 6 styles

STAUB 1.25-qt Round Tea Kettle

Dimension: 6.5 X 4.7 X 7.1"

Made in Italy

In-stock items will be shipped via ground shipping within 5-14 business days of placing your order. Learn about our Shipping Policy here.