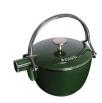

## 1.25-qt Round Tea Kettle - available in 6 colors

sku: 1650018

For centuries, cooks have taken advantage of the natural heat retention and redistribution properties of cast iron. Staub builds on this tradition with our enameled cast iron cookware. Black matte enamel inside and cooking surface creates a culinary advantage for better browning, braising, and roasting. Colorful enamel outside adds flare to your kitchen and table. Safe for use on all types of heat sources, including gas, electric, and induction, and oven safe up to 500F. Chip resistant and dishwasher safe. Made in France.

Available in 6 styles

STAUB 1.25-qt Round Tea Kettle

Dimension: 6.5 X 4.7 X 7.1"

Made in Italy

In-stock items will be shipped via ground shipping within 5-14 business days of placing your order. Learn about our Shipping Policy here.