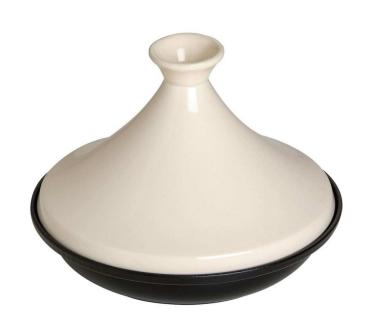

## 0.62-qt Tajine

sku: 1302723

The Tajine is a traditional North African shaped vessel. For centuries, cooks have taken advantage of the natural heat retention and redistribution properties of cast iron. Staub builds on this tradition with our enameled cast iron cookware. Black matte enamel inside and cooking surface creates a culinary advantage for better browning, braising, and roasting. Colorful enamel outside adds flare to your kitchen and table. Safe for use on all types of heat sources, including gas, electric, and induction, and oven safe up to 500F. Chip resistant and dishwasher safe. Made in France.

STAUB 0.62-qt Tajine

Dimension: 7.9 X 7.9 X 0"

Made in Italy

In stock items will be shipped via ground shipping within 5-14 business days of placing your order. Learn about our Shipping Policy here.

In stock: 0