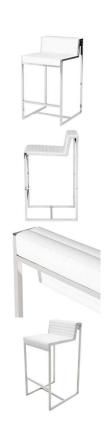

## Zola Counter Stool - White

sku: HGTA402

The meticulously crafted Zola counter stool represents the best in pared down contemporary design. The Zola is exceptional for the simple, modernist expression instilled within the various components of the stainless steel frame. The seat, inlaid with supple delicately ribbed black leather upholstery, is designed with comfort in mind and rounds out the linear minimalist theme.

White Leather Seat

Dimensions: 18" x 19.5" x 32.8"

Seat Depth: 15"

Seat Back Height (Seat-Top): 6.5"

Imported

In stock items will be shipped via ground shipping within 4-10 business days of placing your order. Learn about our Shipping Policy here.