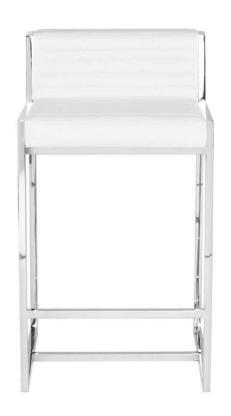

## Zola Counter Stool - White

sku: HGTA402

The meticulously crafted Zola counter stool represents the best in pared down contemporary design. The Zola is exceptional for the simple, modernist expression instilled within the various components of the stainless steel frame. The seat, inlaid with supple delicately ribbed black leather upholstery, is designed with comfort in mind and rounds out the linear minimalist theme.

White Leather Seat

Dimensions: 18" x 19.5" x 32.8"

Seat Depth: 15"

Seat Back Height (Seat-Top): 6.5"

Imported

In stock items will be shipped via ground shipping within 4-10 business days of placing your order. Learn about our Shipping Policy here.