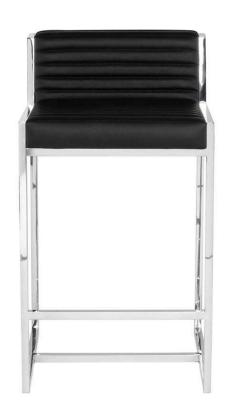

## Zola Counter Stool - Black

sku: HGTA401

The meticulously crafted Zola counter stool represents the best in pared down contemporary design. The Zola is exceptional for the simple, modernist expression instilled within the various components of the stainless steel frame. The seat, inlaid with supple delicately ribbed black leather upholstery, is designed with comfort in mind and rounds out the linear minimalist theme.

Black Leather Seat

Dimensions: 18" x 19.5" x 32.8"

Seat Depth: 15"

Seat Back Height (Seat-Top): 6.5"

Imported

In stock items will be shipped via ground shipping within 4-10 business days of placing your order. Learn about our Shipping Policy here.