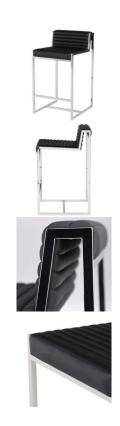

## Zola Counter Stool - Black

sku: HGTA401

The meticulously crafted Zola counter stool represents the best in pared down contemporary design. The Zola is exceptional for the simple, modernist expression instilled within the various components of the stainless steel frame. The seat, inlaid with supple delicately ribbed black leather upholstery, is designed with comfort in mind and rounds out the linear minimalist theme.

Black Leather Seat

Dimensions: 18" x 19.5" x 32.8"

Seat Depth: 15"

Seat Back Height (Seat-Top): 6.5"

Imported

In stock items will be shipped via ground shipping within 4-10 business days of placing your order. Learn about our Shipping Policy here.