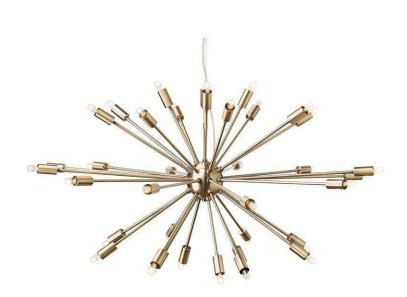

## **Vladimir Pendant Lighting - Antique Brass**

sku: HGRA232

An era defining classic inspired by the mid-century space race, the Vladimir pendant represents a revolutionary design from a ground breaking era. Adorned with lighted rods, the unique satellite styled antique brass frame sparkles with an ethereal star like grace.

Antique Brass Metal Fixture

Dimensions: 41.8" x 41.8" x 23.3"

Bulb Type: E12

Wattage Per Bulb: 15W Total Max Wattage: 540W Bulb(S) Included: YES

Imported

In stock items will be shipped via ground shipping within 4-10 business days of placing your order. Learn about our Shipping Policy here.