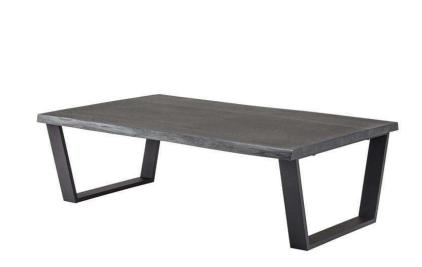

## Versailles Coffee Table - Oxidized Grey

sku: HGSX205

The Versailles Black coffee table pairs the rich texture of live edge grey oxidized solid oak with the fine lines of high gloss stainless steel presenting an inspiring urbane, contemporary aesthetic.

Oxidized Grey Wood Top

Dimensions: 54" x 34" x 16.8"

Distance Between Legs Length: 47.8"

Distance Between Legs Width: 22"

Distance Leg To Edge - Length: 1.3"

Distance Leg To Edge - Width: 8.3"

Imported

In stock items will be shipped via ground shipping within 4-10 business days of placing your order. Learn about our Shipping Policy here.