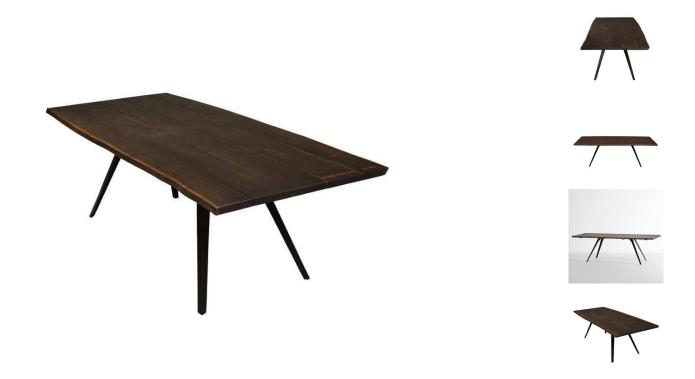

## Vega Dining Table - Seared

sku: HGSR353

Square Roots sustainable practices philosophy inspires the nature and character of its designs. The Vega dining table is a fine example of an increasingly popular movement toward organic modernism, defined by live edge solid French oak with brass dovetail detailing and signature flared cast iron legs. The Vega 82 inch dining table features solid oak with blackened cast steel legs embracing the spirit of rustic contemporary design.

Seared Wood Top

Dimensions: 82.8" x 39.5" x 30"

Distance Between Legs Length: 74.8"

Distance Between Legs Width: 36.5"

Distance Leg To Edge - Length: 1.5"

Distance Leg To Edge - Width: 4"

*Imported* 

In stock items will be shipped via freight shipping within 10-14 business days of placing your order. Scheduling of your delivery will be coordinated with you a few days after placing your order. Learn about our Shipping Policy here.