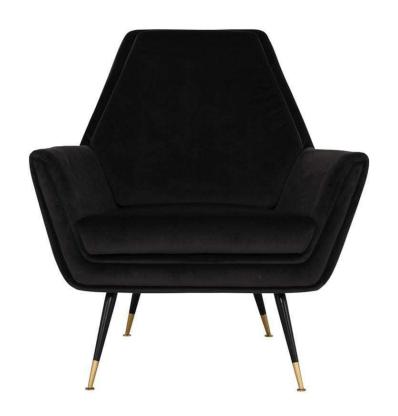

## Vanessa Occasional Chair - Shadow Grey

sku: HGSC322

Sharp distinct lines highlight the captivatingly geometric Vanessa occasional chair. Contoured, mixed metal legs in blackened steel with brass pivots support a deep-seated chair, enveloped in rich padded velour fabric presenting a bold dynamic design.

Shadow Grey Fabric Seat

Dimensions: 34.3" x 35" x 34.3"

Seat Depth: 22.8" Seat Height: 18.5" Armrest Height: 24" Seatback Height: 17.8"

Imported

In stock items will be shipped via freight shipping within 10-14 business days of placing your order. Scheduling of your delivery will be coordinated with you a few days after placing your order. Learn about our Shipping Policy here.