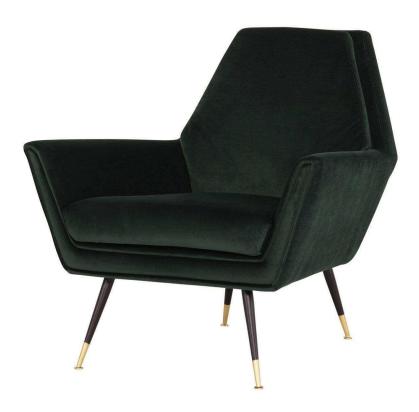

## Vanessa Occasional Chair - Emerald Green

sku: HGSC321

Sharp distinct lines highlight the captivatingly geometric Vanessa occasional chair. Contoured, mixed metal legs in blackened steel with brass pivots support a deep-seated chair, enveloped in rich padded velour fabric presenting a bold dynamic design.

Emerald Green Fabric Seat Dimensions: 34.3" x 35" x 34.3" Seat Depth: 22.8" Seat Height: 18.5" Armrest Height: 24" Seatback Height: 17.8" Imported In stock items will be shipped via freight shipping within 10-14 business days of placing your order. Scheduling of your delivery will be coordinated with you a few days after placing your order. Learn about our Shipping Policy here. In stock: 8