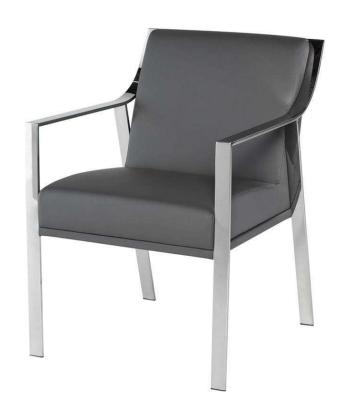

## Valentine Dining Chair - Grey

sku: HGTB245

The smart, elegant, Valentine dining chair is equally suited at the dining table or as an occasional chair. Gracious and refined, the Valentine features a brilliant flattened stainless steel frame with subtly curved arms accenting tailored upholstery densely fitted for exceptional comfort with a contemporary flair. The Valentine dining chair is available in polished stainless steel or brushed gold stainless steel with white, black or grey naugahyde upholstery.

Grey Naugahyde Seat

Dimensions: 23" x 26.8" x 32.5"

Seat Depth: 17.8" Seat Height: 17.8" Armrest Height: 24.5" Seatback Height: 15.3"

Imported

In stock items will be shipped via ground shipping within 4-10 business days of placing your order. Learn about our Shipping Policy here.