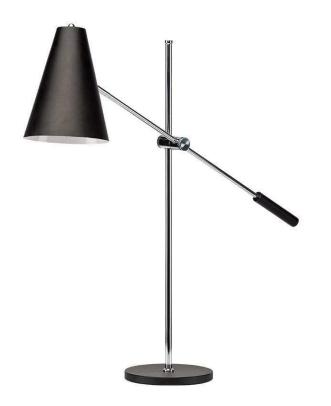

## **Tivat Table Lighting - Black**

sku: HGRA387

Designed for serious desk work, the Tivat table lamp features a highly adjustable shade, a fixed-angle, an adjustable-height arm reminiscent of a tilting scale, and a well-considered balance of painted and metallic finishes. Its cord is 71 inches long, with an in-line on/off switch.

Black Metal Shade

Dimensions: 8.3" x 32.8" x 29.5"

Bulb Type: E26

Wattage Per Bulb: 60W Total Max Wattage: 60W Bulb(S) Included: NO

Imported

In stock items will be shipped via ground shipping within 4-10 business days of placing your order. Learn about our Shipping Policy here.