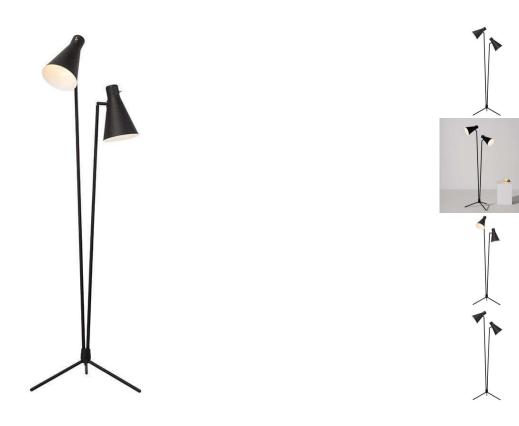

## Thom Floor Lighting - Black

sku: HGMO113

The Thom floor lamp features 2 stems, 2 shades, 2 fixtures, and a tripod base. Clean and sharp, its shades are powder-coated on the outside, with contrast gloss on the inside.

Black Metal Shade

Dimensions: 25" x 25" x 64.3"

Bulb Type: E26

Wattage Per Bulb: 60W Total Max Wattage: 120W Bulb(S) Included: NO

Imported

In stock items will be shipped via freight shipping within 10-14 business days of placing your order. Scheduling of your delivery will be coordinated with you a few days after placing your order. Learn about our Shipping Policy here.