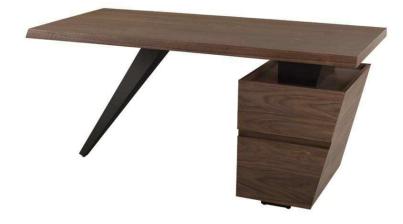

## sku: HGNE109

The Styx desk marries exceptional design with function. An innovative use of wood and steel creates a striking new interpretation of the office desk. The unique construction is both sophisticated and compact featuring two large drawers stylistically incorporated into the body of the frame. Walnut Wood Top Dimensions: 60.8" x 27.8" x 30" Distance Between Legs Length: 25.8" Distance Between Legs Width: 23.8" Distance Leg To Edge - Length: 15.8" Distance Leg To Edge - Width: 13.8" Imported In stock items will be shipped via freight shipping within 10-14 business days of placing your order. Scheduling of your delivery will be coordinated with you a few days after placing your order. Learn about our Shipping Policy here. In stock: 0