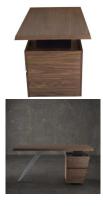

## sku: HGNE109

The Styx desk marries exceptional design with function. An innovative use of wood and steel creates a striking new interpretation of the office desk. The unique construction is both sophisticated and compact featuring two large drawers stylistically incorporated into the body of the frame. Walnut Wood Top Dimensions: 60.8" x 27.8" x 30" Distance Between Legs Length: 25.8" Distance Between Legs Width: 23.8" Distance Leg To Edge - Length: 15.8" Distance Leg To Edge - Width: 13.8" Imported In stock items will be shipped via freight shipping within 10-14 business days of placing your order. Scheduling of your delivery will be coordinated with you a few days after placing your order. Learn about our Shipping Policy here. In stock: 0