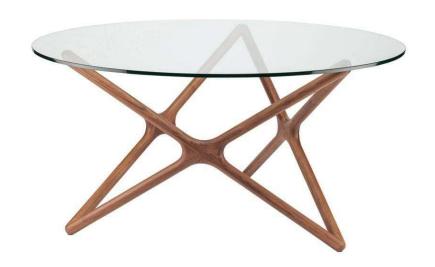

## Star Dining Table - Glass

sku: HGEM710

Clever design sets the Star dining table apart. Crafted from solid American walnut stained as ash the ingeniously designed three dimensional 41 inch Star supports a circular 0.5 inch tempered glass table top with a poised effortlessease.

Glass Glass Top

Dimensions: 44" x 44" x 29.5"

Distance Between Legs Length: 24"

Distance Between Legs Width: 24"

Distance Leg To Edge - Length: 4.5"

Distance Leg To Edge - Width: 4.5"

Imported

In stock items will be shipped via freight shipping within 10-14 business days of placing your order. Scheduling of your delivery will be coordinated with you a few days after placing your order. Learn about our Shipping Policy here.