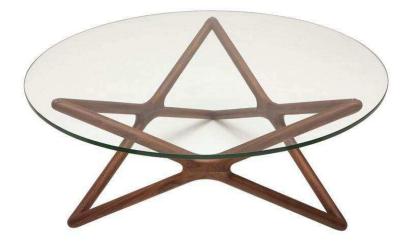

## Star Coffee Table - Glass

## sku: HGEM821

Clever design sets the star coffee table apart. Crafted from solid American walnut, the ingeniously designed three dimensional star supports a circular tempered glass table top with a poised effortless ease.

Glass Glass Top Dimensions: 39.5" x 39.5" x 16.3" Distance Between Legs Length: 31.3" Distance Between Legs Width: 31.3" Distance Leg To Edge - Length: 1.5" Distance Leg To Edge - Width: 1.5" Imported In stock items will be shipped via freight shipping within 10-14 business days of placing your order. Scheduling of your delivery will be coordinated with you a few days after placing your order. Learn about our Shipping Policy here. In stock: 28