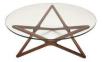

## Star Coffee Table - Glass

## sku: HGEM821

Clever design sets the star coffee table apart. Crafted from solid American walnut, the ingeniously designed three dimensional star supports a circular tempered glass table top with a poised effortless ease.

Glass Glass Top Dimensions: 39.5" x 39.5" x 16.3" Distance Between Legs Length: 31.3" Distance Between Legs Width: 31.3" Distance Leg To Edge - Length: 1.5" Distance Leg To Edge - Width: 1.5" Imported In stock items will be shipped via freight shipping within 10-14 business days of placing your order. Scheduling of your delivery will be coordinated with you a few days after placing your order. Learn about our Shipping Policy here. In stock: 28