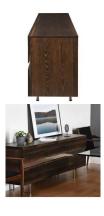

## Sorrento Sideboard Cabinet - Seared

## sku: HGSR299

Primarily crafted in solid raw oak, the Sorrento features simple elegant lines inspired by midcentury design. A broad horizontal inlay of high polished stainless steel bordered with live edge oak brings a unique organic energy to the 63 inch piece. Seared Wood Door Dimensions: 63" x 18.5" x 30" Number Of Shelves: 2" Shelf Thickness: 0.8" Box Thickness: 0.8" Box Thickness: 1" Distance Underside To Floor: 7.3" Imported In stock items will be shipped via freight shipping within 10-14 business days of placing your order. Scheduling of your delivery will be coordinated with you a few days after placing your order. Learn about our Shipping Policy here. In stock: 8