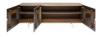

## Sorrento Sideboard Cabinet - Seared

## sku: HGSR299

Primarily crafted in solid raw oak, the Sorrento features simple elegant lines inspired by midcentury design. A broad horizontal inlay of high polished stainless steel bordered with live edge oak brings a unique organic energy to the 63 inch piece. Seared Wood Door Dimensions: 63" x 18.5" x 30" Number Of Shelves: 2" Shelf Thickness: 0.8" Box Thickness: 0.8" Box Thickness: 1" Distance Underside To Floor: 7.3" Imported In stock items will be shipped via freight shipping within 10-14 business days of placing your order. Scheduling of your delivery will be coordinated with you a few days after placing your order. Learn about our Shipping Policy here. In stock: 8