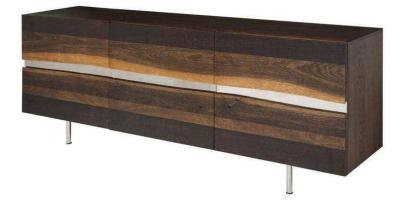

## Sorrento Sideboard Cabinet - Seared

## sku: HGSR299

Primarily crafted in solid raw oak, the Sorrento features simple elegant lines inspired by midcentury design. A broad horizontal inlay of high polished stainless steel bordered with live edge oak brings a unique organic energy to the 63 inch piece. Seared Wood Door Dimensions: 63" x 18.5" x 30" Number Of Shelves: 2" Shelf Thickness: 0.8" Box Thickness: 0.8" Box Thickness: 1" Distance Underside To Floor: 7.3" Imported In stock items will be shipped via freight shipping within 10-14 business days of placing your order. Scheduling of your delivery will be coordinated with you a few days after placing your order. Learn about our Shipping Policy here. In stock: 8