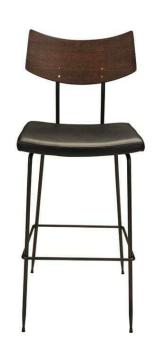

## Soli Counter Stool - Black

sku: HGSR689

Versatile and minimalist, the Soli bar stool is a trim, compact, stacking chair that adds style and functionality to any room. With a mix of tapered black steel, a fittedleather seat, and a curved natural seared oak wood backrest, the Soli is an expression of the contemporary industrial aesthetic.

Black Leather Seat

Dimensions: 17.8" x 20.8" x 40"

Seat Depth: 15.8"

Seat Back Height (Seat-Top): 13.8"

Imported

In stock items will be shipped via ground shipping within 4-10 business days of placing your order. Learn about our Shipping Policy here.