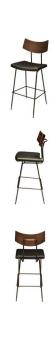

## Soli Counter Stool - Black

sku: HGSR689

Versatile and minimalist, the Soli bar stool is a trim, compact, stacking chair that adds style and functionality to any room. With a mix of tapered black steel, a fittedleather seat, and a curved natural seared oak wood backrest, the Soli is an expression of the contemporary industrial aesthetic.

Black Leather Seat

Dimensions: 17.8" x 20.8" x 40"

Seat Depth: 15.8"

Seat Back Height (Seat-Top): 13.8"

Imported

In stock items will be shipped via ground shipping within 4-10 business days of placing your order. Learn about our Shipping Policy here.