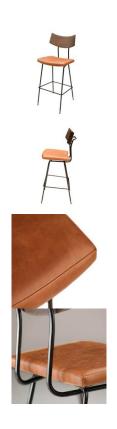

## Soli Barstool - Caramel

sku: HGSR688

Versatile and minimalist, the Soli bar stool is a trim, compact, stacking chair that adds style and functionality to any room. With a mix of tapered black steel, a fittedleather seat, and a curved natural seared oak wood backrest, the Soli is an expression of the contemporary industrial aesthetic.

Caramel Leather Seat

Dimensions: 17.8" x 20.8" x 44"

Seat Depth: 15.5"

Seat Back Height (Seat-Top): 15"

Imported

In stock items will be shipped via ground shipping within 4-10 business days of placing your order. Learn about our Shipping Policy here.