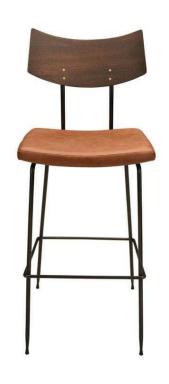

## Soli Barstool - Caramel

sku: HGSR688

Versatile and minimalist, the Soli bar stool is a trim, compact, stacking chair that adds style and functionality to any room. With a mix of tapered black steel, a fittedleather seat, and a curved natural seared oak wood backrest, the Soli is an expression of the contemporary industrial aesthetic.

Caramel Leather Seat

Dimensions: 17.8" x 20.8" x 44"

Seat Depth: 15.5"

Seat Back Height (Seat-Top): 15"

Imported

In stock items will be shipped via ground shipping within 4-10 business days of placing your order. Learn about our Shipping Policy here.