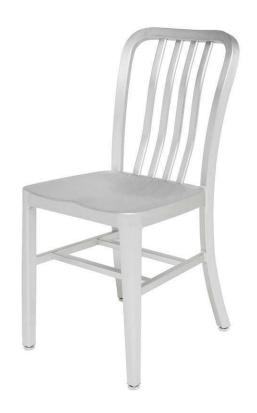

## Soho Dining Chair - Silver

sku: HGGA161

The Soho dining chair updates a classic design with a smart modern look. Using aluminum tube frame construction with welded joints and a oxidized brushed finish, the Soho gives the 20th century design a high concept, 21st century, appeal. The Sohos construction allows for a light-weight multipurpose dining chair (\*suitable for indoor and outdoor use.)

Silver Metal Seat

Dimensions: 15.5" x 20.8" x 33"

Seat Depth: 14" Seat Height: 18"

Seatback Height: 16.5"

Imported

In stock items will be shipped via ground shipping within 4-10 business days of placing your order. Learn about our Shipping Policy here.