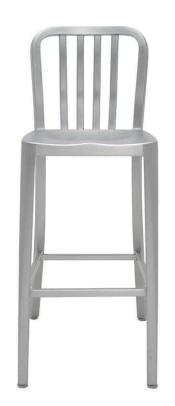

## Soho Counter Stool - Silver

sku: HGGA163

The Soho counter stool updates a classic design with a smart modern look. Using aluminum tube frame construction with welded joints and a oxidized brushed finish, the Soho gives the 20th century design a high concept, 21st century, appeal. The Soho?s construction allows for a light-weight multipurpose counter stool (\*suitable for indoor and outdoor use.)

Silver Metal Seat

Dimensions: 16" x 19" x 37"

Seat Depth: 15"

Seat Back Height (Seat-Top): 13.8"

Imported

In stock items will be shipped via ground shipping within 4-10 business days of placing your order. Learn