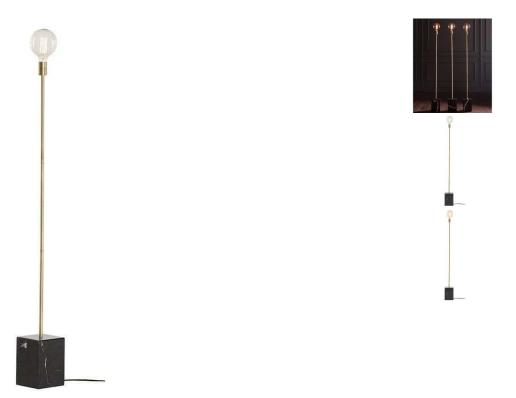

## Slim Floor Lighting - Brass

## sku: HGSK224

The Slim floor light embraces a vertical minimalist aesthetic. Pared down modernism is blended with mixed materials in brushed brass stainless steel and black marble presenting, a dynamic slender design, perfect for repetition of form. Brass Metal Body Dimensions: 6.3" x 6.3" x 6.3" x 63" Bulb Type: G125 Wattage Per Bulb: 100W Total Max Wattage: 100W Bulb(S) Included: YES Imported In stock items will be shipped via freight shipping within 10-14 business days of placing your order. Scheduling of your delivery will be coordinated with you a few days after placing your order. Learn about our Shipping Policy here. In stock: 0