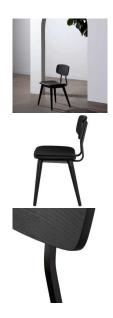

## Scholar Dining Chair - Black

## sku: HGEM865

The Scholar dining chair is the playful reimagining of a vintage schoolroom chair. Honouring the nostalgic shape, its sleek lines, exquisite detailing and smooth, tapered legs bring a modern appeal to the classic style. Black Naugahyde Seat Dimensions: 20.5" x 20.3" x 32" Seat Depth: 15.3" Seat Height: 18" Seatback Height: 14.3" Imported In stock items will be shipped via freight shipping within 10-14 business days of placing your order. Scheduling of your delivery will be coordinated with you a few days after placing your order. Learn about our Shipping Policy here. In stock: 0