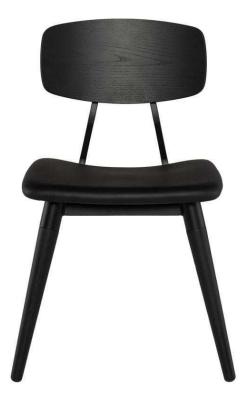

## Scholar Dining Chair - Black

## sku: HGEM865

The Scholar dining chair is the playful reimagining of a vintage schoolroom chair. Honouring the nostalgic shape, its sleek lines, exquisite detailing and smooth, tapered legs bring a modern appeal to the classic style. Black Naugahyde Seat Dimensions: 20.5" x 20.3" x 32" Seat Depth: 15.3" Seat Height: 18" Seatback Height: 14.3" Imported In stock items will be shipped via freight shipping within 10-14 business days of placing your order. Scheduling of your delivery will be coordinated with you a few days after placing your order. Learn about our Shipping Policy here. In stock: 0