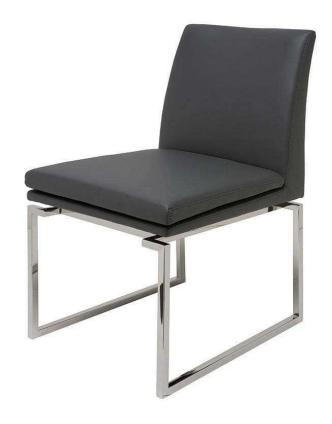

## Savine Dining Chair - Grey

sku: HGTB165

The Savine dining chair is a striking example of inspired contemporary minimalism crafted and designed with exceptional attention to detail. The uniquely squared leg frame in brilliant stainless steel is notable for its graceful structural aesthetic. Distinctive and innovative the Savines double padded seat is elegantly understated and yet remarkably comfortable.

Grey Naugahyde Seat

Dimensions: 19.3" x 25" x 33.3"

Seat Depth: 17.8" Seat Height: 17.8" Seatback Height: 16"

Imported

In stock items will be shipped via freight shipping within 10-14 business days of placing your order. Scheduling of your delivery will be coordinated with you a few days after placing your order. Learn about our Shipping Policy here.