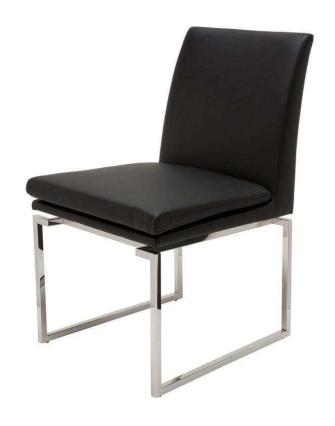

## Savine Dining Chair - Black

sku: HGTB591

The Savine dining chair is a striking example of inspired contemporary minimalism crafted and designed with exceptional attention to detail. The uniquely squared leg frame in brilliant stainless steel is notable for its graceful structural aesthetic. Distinctive and innovative the Savines double padded seat is elegantly understated and yet remarkably comfortable.

Black Naugahyde Seat

Dimensions: 19.3" x 25" x 33.3"

Seat Depth: 17.8" Seat Height: 17.8" Seatback Height: 16"

Imported

In stock items will be shipped via freight shipping within 10-14 business days of placing your order. Scheduling of your delivery will be coordinated with you a few days after placing your order. Learn about our Shipping Policy here.