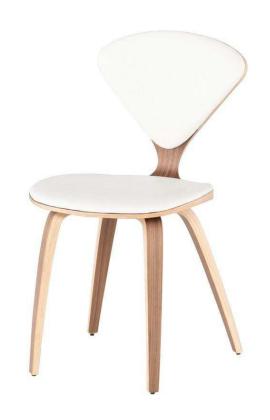

## Satine Dining Chair - White

sku: HGEM784

Ideal for small spaces, the Satine dining chair features a wood-veneer frame, contrasted against a leather seat and back. Curvy and exuberant, this chair's complete lack of straight lines and hard angles makes a perfect complement to angular, contemporary dining tables of metal and/or glass.

White Leather Seat

Dimensions: 17.3" x 20.5" x 32.3"

Seat Depth: 16.3" Seat Height: 18" Seatback Height: 16"

Imported

In stock items will be shipped via freight shipping within 10-14 business days of placing your order. Scheduling of your delivery will be coordinated with you a few days after placing your order. Learn about our Shipping Policy here.