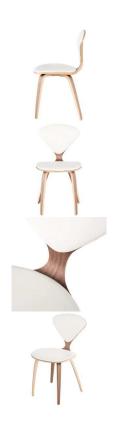

## Satine Dining Chair - White

sku: HGEM784

Ideal for small spaces, the Satine dining chair features a wood-veneer frame, contrasted against a leather seat and back. Curvy and exuberant, this chair's complete lack of straight lines and hard angles makes a perfect complement to angular, contemporary dining tables of metal and/or glass.

White Leather Seat

Dimensions: 17.3" x 20.5" x 32.3"

Seat Depth: 16.3" Seat Height: 18" Seatback Height: 16"

Imported

In stock items will be shipped via freight shipping within 10-14 business days of placing your order. Scheduling of your delivery will be coordinated with you a few days after placing your order. Learn about our Shipping Policy here.