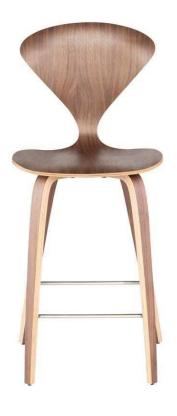

## Satine Counter Stool - Walnut

## sku: HGEM356

Satine counter stool is an inspired collaboration of design and craftsmanship. An eye catching design of formed and sculpted plywood with an American walnut veneer. Adding dimension and strength, a stainless steel rod footrest is an elegant feature in high polish stainless steel. Walnut Wood Seat Dimensions: 18.5" x 21.3" x 40.3" Seat Depth: 18.3" Seat Back Height (Seat-Top): 16.3" Imported In stock items will be shipped via freight shipping within 10-14 business days of placing your order. Scheduling of your delivery will be coordinated with you a few days after placing your order. Learn about our Shipping Policy here. In stock: 0