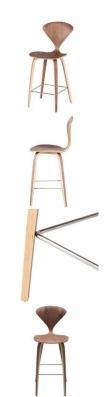

## Satine Counter Stool - Walnut

## sku: HGEM356

Satine counter stool is an inspired collaboration of design and craftsmanship. An eye catching design of formed and sculpted plywood with an American walnut veneer. Adding dimension and strength, a stainless steel rod footrest is an elegant feature in high polish stainless steel. Walnut Wood Seat Dimensions: 18.5" x 21.3" x 40.3" Seat Depth: 18.3" Seat Back Height (Seat-Top): 16.3" Imported In stock items will be shipped via freight shipping within 10-14 business days of placing your order. Scheduling of your delivery will be coordinated with you a few days after placing your order. Learn about our Shipping Policy here. In stock: 0