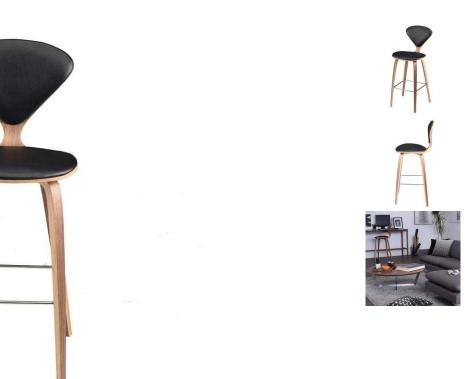

## sku: HGEM787

Satine counter stool is an inspired collaboration of design and craftsmanship. An eye catching design of formed and sculpted plywood with an American walnut veneer. Adding dimension and strength, a stainless steel rod footrest is an elegant feature in high polish stainless steel. Black Leather Seat Dimensions: 18.5" x 21.3" x 40.3" Seat Depth: 18.3" Seat Back Height (Seat-Top): 15.5" Imported In stock items will be shipped via freight shipping within 10-14 business days of placing your order. Scheduling of your delivery will be coordinated with you a few days after placing your order. Learn about our Shipping Policy here. In stock: 15