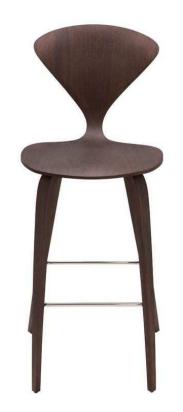

## Satine Barstool - Dark Walnut

sku: HGEM353

The Satine bar stool is an inspired collaboration of design and craftsmanship. An eye catching design of formed and sculpted plywood with an American walnut veneer. Adding dimension and strength, a stainless steel rod footrest is an elegant feature in high polish stainless steel.

Dark Walnut Wood Seat

Dimensions: 19" x 20.3" x 43.3"

Seat Depth: 18.3"

Seat Back Height (Seat-Top): 16.3"

Imported

In stock items will be shipped via freight shipping within 10-14 business days of placing your order. Scheduling of your delivery will be coordinated with you a few days after placing your order. Learn about our Shipping Policy here.