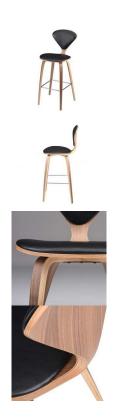

## sku: HGEM791

The Satine bar stool is an inspired collaboration of design and craftsmanship. An eye catching design of formed and sculpted plywood with an American walnut veneer. Adding dimension and strength, a stainless steel rod footrest is an elegant feature in high polish stainless steel. Black Leather Seat Dimensions: 18.5" x 21.3" x 43.3" Seat Depth: 18.3" Seat Back Height (Seat-Top): 15.5" Imported In stock items will be shipped via freight shipping within 10-14 business days of placing your order. Scheduling of your delivery will be coordinated with you a few days after placing your order. Learn about our Shipping Policy here. In stock: 7