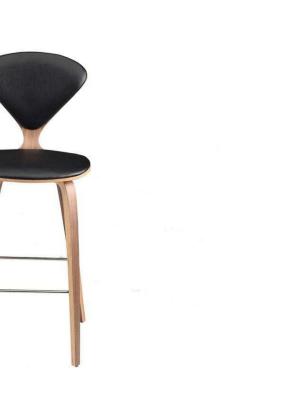

## sku: HGEM791

The Satine bar stool is an inspired collaboration of design and craftsmanship. An eye catching design of formed and sculpted plywood with an American walnut veneer. Adding dimension and strength, a stainless steel rod footrest is an elegant feature in high polish stainless steel. Black Leather Seat Dimensions: 18.5" x 21.3" x 43.3" Seat Depth: 18.3" Seat Back Height (Seat-Top): 15.5" Imported In stock items will be shipped via freight shipping within 10-14 business days of placing your order. Scheduling of your delivery will be coordinated with you a few days after placing your order. Learn about our Shipping Policy here. In stock: 7