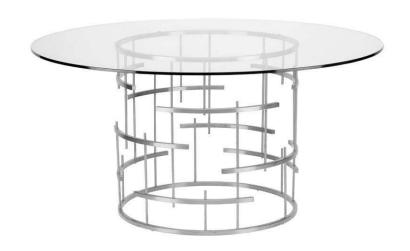

## **Round Tiffany Dining Table - Silver**

sku: HGSX214

The delicate cross-hatching of the Tiffany round dining table finds its roots in the early modernism of the art deco era. A delicate geometric play of horizontal and vertical bars arranged in a curved pattern creates a light, open harmonious frame heightened by an elegant clear glass top. The Tiffany is available in 59 inch brushed gold stainless steel with a 1/2 inch tempered clear glass top.

Silver Metal Base

Dimensions: 59" x 59" x 30"

Distance Leg To Edge - Length: 14" Distance Leg To Edge - Width: 14"

*Imported* 

In stock items will be shipped via freight shipping within 10-14 business days of placing your order. Scheduling of your delivery will be coordinated with you a few days after placing your order. Learn about our Shipping Policy here.