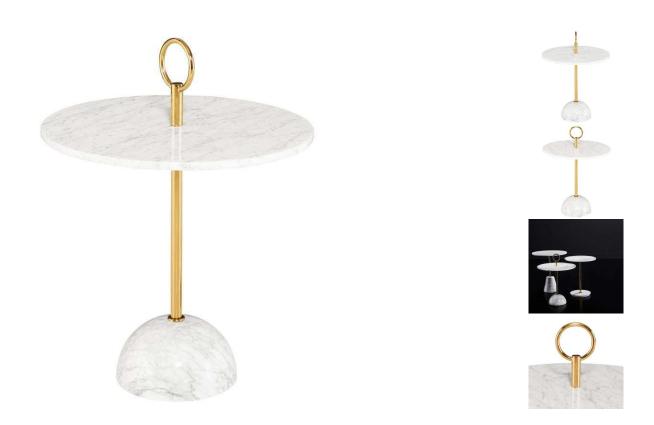

## Roseta Side Table - White

sku: HGDJ959 The Roseta side table is made from marble and polished gold-finish stainless steel. Its distinctive, sophisticated, supremely practical ring-shaped handle adds a hint of luxury, and mobility. White Stone Top Dimensions: 20" x 20" x 25.5" Distance Leg To Edge - Length: 9.5" Distance Leg To Edge - Width: 9.5" Inported In stock items will be shipped via freight shipping within 10-14 business days of placing your order. Scheduling of your delivery will be coordinated with you a few days after placing your order. Learn about our Shipping Policy here. In stock: 0