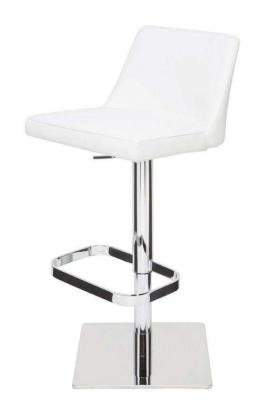

## Rome Adjustable Stool - White

sku: HGAR193

The Rome is an example of chic, contemporary, minimalism emphasizing comfort. A refined, comfyupholstered seat is paired with a high polished stainless steel hydraulic lift base finished with a sculptural oval foot rest. The adjustable stool provides a full range of flexible applications.

White Naugahyde Seat

Dimensions: 17" x 19" x 30.3-39.8"

Seat Depth: 15"

Seat Height-Gas Lift Ext'D: 31.5" Seat Height-Gas Lift Compress: 21.8"

Seat Back Height (Seat-Top): 10.5"

Imported

In stock items will be shipped via ground shipping within 4-10 business days of placing your order. Learn about our Shipping Policy here.