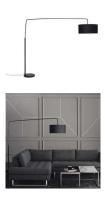

## Raku Floor Lighting - Black

sku: HGML351

With all its components the same exact colour, even the electrical cord, there's a profound, almost zen, simplicity to the Raku floor lamp. Its beauty comes from its textures and materials: a light-weight fabric shade; an impressively weighty marble base; and powder-coated steel arm and shaft. In-line on/off switch guarantees an absence of visual clutter.

Black Fabric Shade

Dimensions: 20" x 83" x 63-86.5"

Bulb Type: E26

Wattage Per Bulb: 150W Total Max Wattage: 150W Bulb(S) Included: NO

Imported

In stock items will be shipped via freight shipping within 10-14 business days of placing your order. Scheduling of your delivery will be coordinated with you a few days after placing your order. Learn about our Shipping Policy here.