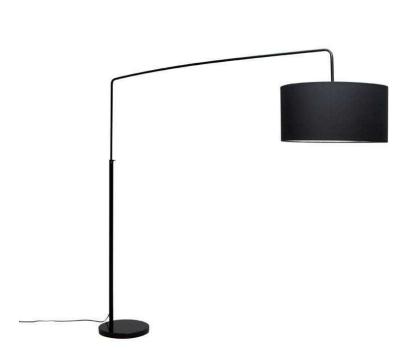

## Raku Floor Lighting - Black

sku: HGML351

With all its components the same exact colour, even the electrical cord, there's a profound, almost zen, simplicity to the Raku floor lamp. Its beauty comes from its textures and materials: a light-weight fabric shade; an impressively weighty marble base; and powder-coated steel arm and shaft. In-line on/off switch guarantees an absence of visual clutter.

Black Fabric Shade

Dimensions: 20" x 83" x 63-86.5"

Bulb Type: E26

Wattage Per Bulb: 150W Total Max Wattage: 150W Bulb(S) Included: NO

Imported

In stock items will be shipped via freight shipping within 10-14 business days of placing your order. Scheduling of your delivery will be coordinated with you a few days after placing your order. Learn about our Shipping Policy here.