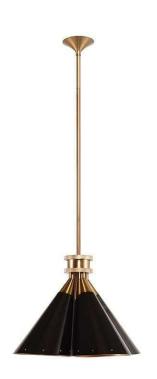

## Prizia Pendant Lighting - Black

sku: HGSK242

The animated design of The Prizia Pendant Light is both articulated and soft. An elegant brass gold canopy, tubing and holder give way to a shade comprised of undulating black steel. The precise curvature of the metal shade evokes a romantic quality that quietly contrasts its bold colour palate.

Black Metal Shade

Dimensions: 19.8" x 19.8" x 59"

Bulb Type: E26

Wattage Per Bulb: 40W Total Max Wattage: 160W Bulb(S) Included: NO

Imported

In stock items will be shipped via ground shipping within 4-10 business days of placing your order. Learn about our Shipping Policy here.