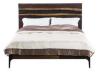

## Prana King Bed - Seared

sku: HGSR608

Organic, fresh and contemporary, the classic beauty of the solid wood Prana King bed has a raw, natural look to enhance a wide range of decor styles. With a low, sleek profile, finished with black cast iron delicate cabriole legs, the Prana is as elegant as it is inviting. Available in seared oak with blackened steel details.

Seared Wood Headboard

Dimensions: 85.3" x 79.5" x 47.3"

Platform Height: 9.8" Platform Width: 77" Platform Length: 81"

Height Headboard From Platform: 40"

Imported

In stock items will be shipped via freight shipping within 10-14 business days of placing your order. Scheduling of your delivery will be coordinated with you a few days after placing your order. Learn about our Shipping Policy here.