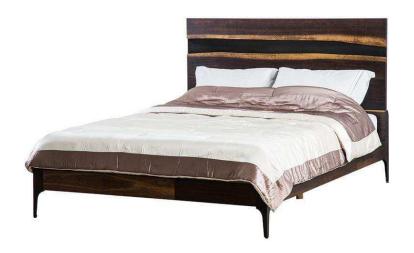

## Prana King Bed - Seared

sku: HGSR608

Organic, fresh and contemporary, the classic beauty of the solid wood Prana King bed has a raw, natural look to enhance a wide range of decor styles. With a low, sleek profile, finished with black cast iron delicate cabriole legs, the Prana is as elegant as it is inviting. Available in seared oak with blackened steel details.

Seared Wood Headboard

Dimensions: 85.3" x 79.5" x 47.3"

Platform Height: 9.8" Platform Width: 77" Platform Length: 81"

Height Headboard From Platform: 40"

Imported

In stock items will be shipped via freight shipping within 10-14 business days of placing your order. Scheduling of your delivery will be coordinated with you a few days after placing your order. Learn about our Shipping Policy here.