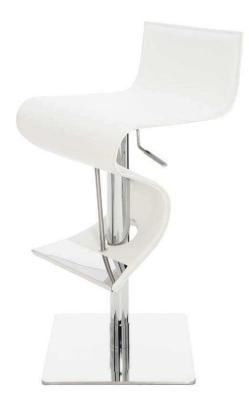

## Portland Adjustable Stool - White

## sku: HGAR139

The Portland is defined by sensuous, fluid movement. The bar stool is generously upholstered from head to toe in rich, Italian leather flowing from seat back right down to foot rest, smartly finished in cool high polish stainless steel. The hydraulic lift adjustable stool with fixed foot rest provides a full range of flexible applications. Pivoting 360 degrees, the Portland adjusts up and down with the simple squeeze of a discreet hand lever placed within easy reach under the bar seat, accommodating bar height, counter and dining positions. White Leather Seat Dimensions: 15.8" x 17" x 26.8-36.5" Seat Depth: 14.3" Seat Height-Gas Lift Ext'D: 29.5" Seat Height-Gas Lift Compress: 19.3" Seat Back Height (Seat-Top): 7.3" Imported In stock items will be shipped via ground shipping within 4-10 business days of placing your order. Learn about our Shipping Policy here. In stock: 20