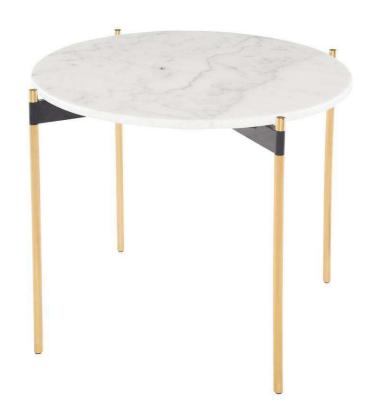

## Pixie Side Table - White

sku: HGNA486

The Pixie side table embodies refined simplicity. A smooth surface with richly textured marble grain, rests weightlessly on slim brushed gold stainless-steel rods. The formal elegance of stone and steel is lightened and softened by the subtlety of the design.

White Stone Top

Dimensions: 25" x 25" x 19.8"

Distance Between Legs Length: 15.8" Distance Between Legs Width: 15.8" Distance Leg To Edge - Length: 4" Distance Leg To Edge - Width: 4"

Imported

In stock items will be shipped via freight shipping within 10-14 business days of placing your order. Scheduling of your delivery will be coordinated with you a few days after placing your order. Learn about our Shipping Policy here.