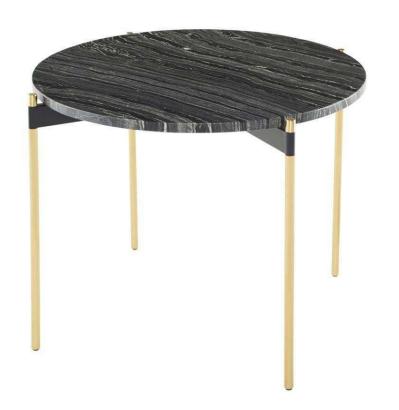

## Pixie Side Table - Black Wood Vein

sku: HGNA487

The Pixie side table embodies refined simplicity. A smooth surface with richly textured marble grain, rests weightlessly on slim brushed gold stainless-steel rods. The formal elegance of stone and steel is lightened and softened by the subtlety of the design.

Black Wood Vein Stone Top

Dimensions: 25" x 25" x 19.8"

Distance Between Legs Length: 15.8" Distance Between Legs Width: 15.8" Distance Leg To Edge - Length: 4" Distance Leg To Edge - Width: 4"

Imported

In stock items will be shipped via freight shipping within 10-14 business days of placing your order. Scheduling of your delivery will be coordinated with you a few days after placing your order. Learn about our Shipping Policy here.