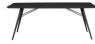

## sku: HGSR718

The Piper dining table is confidently subtle. A controlled and sophisticated piece, its beauty lies in its tailored construction, warm wood finish, and industrial air. Tapered oak legs support the timeless rectangular tabletop, while details like brass accents and beveled edges add to the tableÆs overall appeal.

Ebonized Wood Table Dimensions: 78.8" x 39.5" x 30" Distance Between Legs Length: 73" Distance Between Legs Width: 30" Distance Leg To Edge - Length: 3" Distance Leg To Edge - Width: 9.5" Imported In stock items will be shipped via freight shipping within 10-14 business days of placing your order. Scheduling of your delivery will be coordinated with you a few days after placing your order. Learn about our Shipping Policy here. In stock: 9