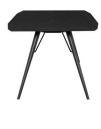

## sku: HGSR718

The Piper dining table is confidently subtle. A controlled and sophisticated piece, its beauty lies in its tailored construction, warm wood finish, and industrial air. Tapered oak legs support the timeless rectangular tabletop, while details like brass accents and beveled edges add to the tableÆs overall appeal.

Ebonized Wood Table Dimensions: 78.8" x 39.5" x 30" Distance Between Legs Length: 73" Distance Between Legs Width: 30" Distance Leg To Edge - Length: 3" Distance Leg To Edge - Width: 9.5" Imported In stock items will be shipped via freight shipping within 10-14 business days of placing your order. Scheduling of your delivery will be coordinated with you a few days after placing your order. Learn about our Shipping Policy here. In stock: 9