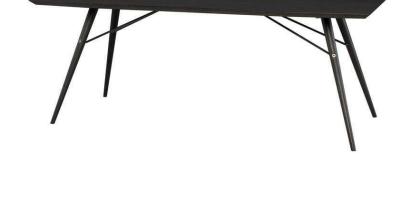

## sku: HGSR718

The Piper dining table is confidently subtle. A controlled and sophisticated piece, its beauty lies in its tailored construction, warm wood finish, and industrial air. Tapered oak legs support the timeless rectangular tabletop, while details like brass accents and beveled edges add to the tableÆs overall appeal.

Ebonized Wood Table Dimensions: 78.8" x 39.5" x 30" Distance Between Legs Length: 73" Distance Between Legs Width: 30" Distance Leg To Edge - Length: 3" Distance Leg To Edge - Width: 9.5" Imported In stock items will be shipped via freight shipping within 10-14 business days of placing your order. Scheduling of your delivery will be coordinated with you a few days after placing your order. Learn about our Shipping Policy here. In stock: 9