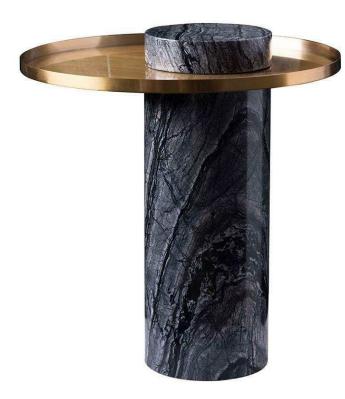

## Pillar Side Table - Gold

sku: HGNA462

True to its name the Pillar side table consists of a cylindrical pillar of solid-marble supporting an elegant wrap around stainless-steel top. The innovative design presents a unique and compelling sculptural minimalism. Gold Metal Top Dimensions: 19.8" x 19.8" x 21" Distance Leg To Edge - Length: 7.8" Distance Leg To Edge - Width: 4" Imported In stock items will be shipped via freight shipping within 10-14 business days of placing your order. Scheduling of your delivery will be coordinated with you a few days after placing your order. Learn about our Shipping Policy here. In stock: 0