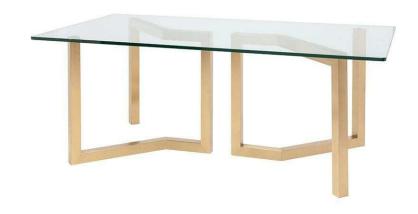

## Paula Dining Table - Glass

sku: HGSX170

Substantial and angular, the sculptural Paula dining table creates spatial definition to anchor a design scheme. Refined and sophisticated, the geometric Paula is a contemporary expression of minimalism at its best. Brushed gold stainless steel with a tempered glass tabletop, measuring 78 inches.

Glass Glass Top

Dimensions: 78.8" x 39.5" x 29.5" Distance Between Legs Length: 78.8" Distance Between Legs Width: 35.5" Distance Leg To Edge - Length: 2" Distance Leg To Edge - Width: 2"

Imported

In stock items will be shipped via freight shipping within 10-14 business days of placing your order. Scheduling of your delivery will be coordinated with you a few days after placing your order. Learn about our Shipping Policy here.