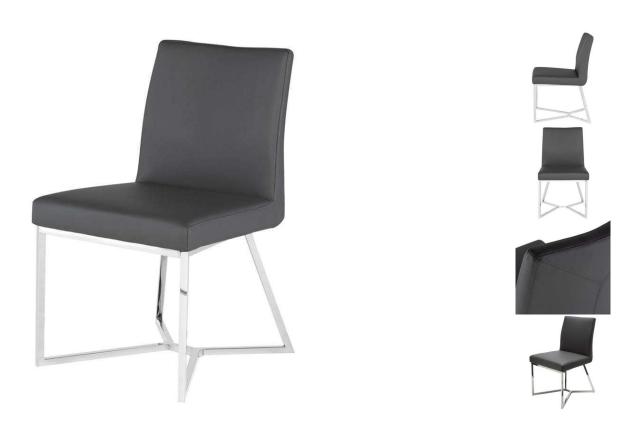

## Patrice Dining Chair - Grey

## sku: HGTB162

The Patrice dining chair blends minimalism with contemporary chic. An elegant geometric frame in brilliant stainless steel supports a well-padded, fitted and finely stiched seat and seat back. Smart, modern, dynamic. Grey Naugahyde Seat Dimensions: 19.5" x 23" x 33.3" Seat Depth: 19.5" Seat Height: 17.3" Seatback Height: 16.3" Imported In stock items will be shipped via freight shipping within 10-14 business days of placing your order. Scheduling of your delivery will be coordinated with you a few days after placing your order. Learn about our Shipping Policy here. In stock: 0