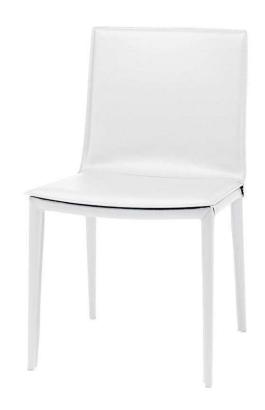

## Palma Dining Chair - White

sku: HGND101

A classic look with contemporary appeal, the Palma dining chair projects an air of refined sophistication. The Palma is upholstered throughout in robust, supple leather, sporting a clean-cut outline and elegant profile. Designed for comfort and durability without sacrificing well-balanced proportions and fine detailing the Palma makes for an enduring addition to the home.

White Leather Seat

Dimensions: 19" x 21.3" x 34"

Seat Depth: 16" Seat Height: 18.5" Seatback Height: 16"

Imported

In stock items will be shipped via ground shipping within 4-10 business days of placing your order. Learn about our Shipping Policy here.