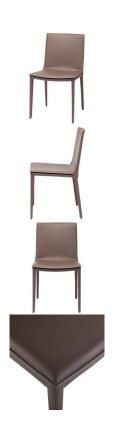

## Palma Dining Chair - Mink

sku: HGND103

A classic look with contemporary appeal, the Palma dining chair projects an air of refined sophistication. The Palma is upholstered throughout in robust, supple leather, sporting a clean-cut outline and elegant profile. Designed for comfort and durability without sacrificing well-balanced proportions and fine detailing the Palma makes for an enduring addition to the home.

Mink Leather Chair

Dimensions: 19" x 21.3" x 34"

Seat Depth: 16" Seat Height: 18.5" Seatback Height: 16"

Imported

In stock items will be shipped via ground shipping within 4-10 business days of placing your order. Learn about our Shipping Policy here.