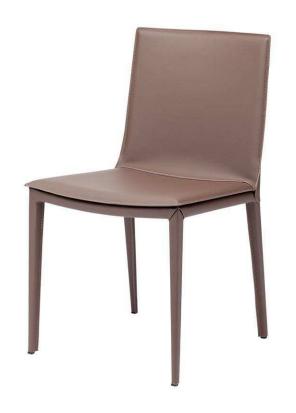

## Palma Dining Chair - Mink

sku: HGND103

A classic look with contemporary appeal, the Palma dining chair projects an air of refined sophistication. The Palma is upholstered throughout in robust, supple leather, sporting a clean-cut outline and elegant profile. Designed for comfort and durability without sacrificing well-balanced proportions and fine detailing the Palma makes for an enduring addition to the home.

Mink Leather Chair

Dimensions: 19" x 21.3" x 34"

Seat Depth: 16" Seat Height: 18.5" Seatback Height: 16"

Imported

In stock items will be shipped via ground shipping within 4-10 business days of placing your order. Learn about our Shipping Policy here.