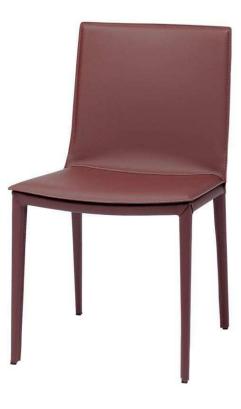

## Palma Dining Chair - Bordeaux

## sku: HGND104

A classic look with contemporary appeal, the Palma dining chair projects an air of refined sophistication. The Palma is upholstered throughout in robust, supple leather, sporting a clean-cut outline and elegant profile. Designed for comfort and durability without sacrificing well-balanced proportions and fine detailing the Palma makes for an enduring addition to the home.

Bordeaux Leather Chair Dimensions: 19" x 21.3" x 34" Seat Depth: 16" Seat Height: 18.5" Seatback Height: 16" Imported In stock items will be shipped via ground shipping within 4-10 business days of placing your order. Learn about our Shipping Policy here. In stock: 0