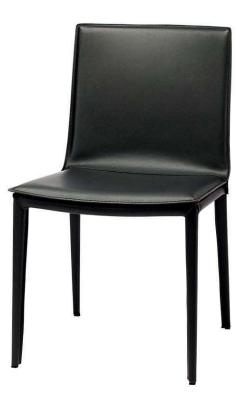

## Palma Dining Chair - Black

## sku: HGND102

A classic look with contemporary appeal, the Palma dining chair projects an air of refined sophistication. The Palma is upholstered throughout in robust, supple leather, sporting a clean-cut outline and elegant profile. Designed for comfort and durability without sacrificing well-balanced proportions and fine detailing the Palma makes for an enduring addition to the home.

Black Leather Seat Dimensions: 19" x 21.3" x 34" Seat Depth: 16" Seat Height: 18.5" Seatback Height: 16" Imported In stock items will be shipped via ground shipping within 4-10 business days of placing your order. Learn about our Shipping Policy here. In stock: 0