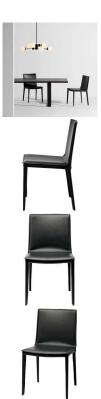

## Palma Dining Chair - Black

## sku: HGND102

A classic look with contemporary appeal, the Palma dining chair projects an air of refined sophistication. The Palma is upholstered throughout in robust, supple leather, sporting a clean-cut outline and elegant profile. Designed for comfort and durability without sacrificing well-balanced proportions and fine detailing the Palma makes for an enduring addition to the home.

Black Leather Seat Dimensions: 19" x 21.3" x 34" Seat Depth: 16" Seat Height: 18.5" Seatback Height: 16" Imported In stock items will be shipped via ground shipping within 4-10 business days of placing your order. Learn about our Shipping Policy here. In stock: 0